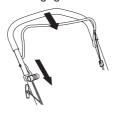

#### Fitting the handlebar

Take care not to damage the cables and wires when you fold up the handlebar.

#### M48 Pro

Lift up the handlebar until the handlebar's upper tubular construction comes directly opposite to the handlebar's lower section. Tighten the knob correctly.

#### M53 S Pro

Fold up the upper section of the handlebar by:

1 Fold in the engine brake handle towards the handlebar.

2 Lift up the handlebar until the handlebar's upper tubular construction comes directly opposite to the handlebar's lower section. Tighten the knob correctly.